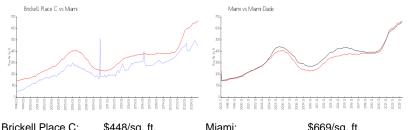

#### **Market Information**

 Brickell Place C:
 \$448/sq. ft.
 Miami:
 \$669/sq. ft.

 Miami:
 \$669/sq. ft.
 Miami-Dade:
 \$695/sq. ft.