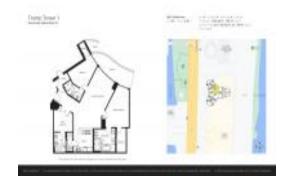

# Unit 4103 - Trump Tower 1

4103 - 16001 Collins Av, Sunny Isles, FL, Miami-Dade 33160

#### **Unit Information**

 MLS Number:
 A11565691

 Status:
 Active

 Size:
 1,962 Sq ft.

 Bedrooms:
 3

Full Bathrooms: 3

Half Bathrooms:

Parking Spaces:
View: