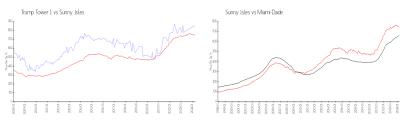

#### **Market Information**

Trump Tower 1: \$837/sq. ft. Sunny Isles: \$743/sq. ft. Sunny Isles: \$743/sq. ft. Miami-Dade: \$698/sq. ft.

## **Inventory for Sale**

Trump Tower 1 6%
Sunny Isles 5%
Miami-Dade 3%

### Avg. Time to Close Over Last 12 Months

Trump Tower 1 118 days
Sunny Isles 114 days
Miami-Dade 81 days