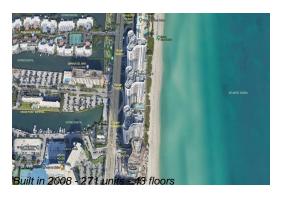

## **Building Information**

Number of units: 271
Number of active listings for rent: 20
Number of active listings for sale: 16
Building inventory for sale: 5%
Number of sales over the last 12 months: 11
Number of sales over the last 6 months: 6
Number of sales over the last 3 months: 5