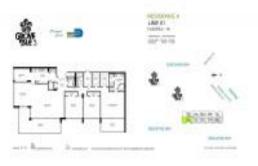

# Unit C1001 - Grove Isle 3

C1001 - 3 Grove Isle Dr, Miami, FL, Miami-Dade 33133

#### **Unit Information**

| MLS Number:<br>Status:<br>Size:<br>Bedrooms:<br>Full Bathrooms:<br>Half Bathrooms: | A11565707<br>Active<br>2,614 Sq ft.<br>3<br>2<br>1 |
|------------------------------------------------------------------------------------|----------------------------------------------------|
| Parking Spaces:<br>View:                                                           | 2 Or More Spaces, Detached, Valet Parking          |
| List Price:                                                                        | \$2,530,000                                        |
| List PPSF:                                                                         | \$968                                              |
| Valuated Price:                                                                    | \$2,002,000                                        |
| Valuated PPSF:                                                                     | \$766                                              |