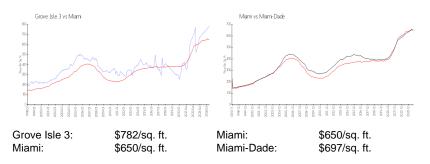

#### **Market Information**

## **Inventory for Sale**

| Grove Isle 3 | 5% |
|--------------|----|
| Miami        | 4% |
| Miami-Dade   | 4% |

Avg. Time to Close Over Last 12 Months

Grove Isle 3 Miami Miami-Dade 90 days 84 days 84 days