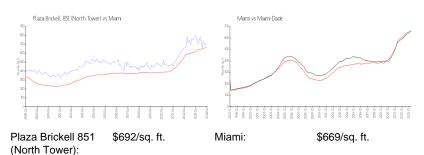

### **Market Information**

Miami-Dade:

\$698/sq. ft.

### **Inventory for Sale**

Miami:

Plaza Brickell 851 (North Tower) 2% Miami 4% Miami-Dade 3%

## Avg. Time to Close Over Last 12 Months

\$669/sq. ft.

Plaza Brickell 851 (North Tower) 74 days Miami 84 days Miami-Dade 81 days