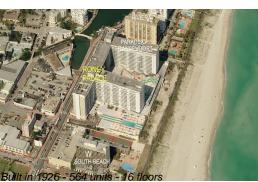

# Unit 611 - Roney Palace

611 - 2301 Collins Av, Miami Beach, FL, Miami-Dade 33139

#### **Building Information**

| Number of units:                         | 564 |
|------------------------------------------|-----|
| Number of active listings for rent:      | 54  |
| Number of active listings for sale:      | 28  |
| Building inventory for sale:             | 4%  |
| Number of sales over the last 12 months: | 17  |
| Number of sales over the last 6 months:  | 4   |
| Number of sales over the last 3 months:  | 3   |