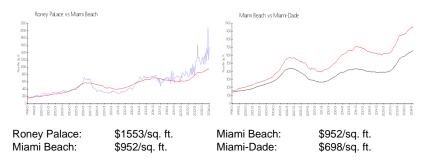

#### **Market Information**

#### **Inventory for Sale**

| Roney Palace | 5% |
|--------------|----|
| Miami Beach  | 4% |
| Miami-Dade   | 3% |

Avg. Time to Close Over Last 12 Months

Roney Palace Miami Beach Miami-Dade 117 days 98 days 81 days