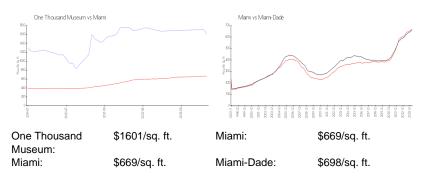

### **Inventory for Sale**

| One Thousand Museum | 14% |
|---------------------|-----|
| Miami               | 4%  |
| Miami-Dade          | 3%  |

## Avg. Time to Close Over Last 12 Months

| One Thousand Museum | 206 days |
|---------------------|----------|
| Miami               | 84 days  |
| Miami-Dade          | 81 days  |