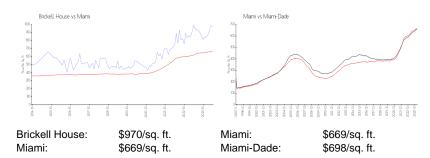

# **Inventory for Sale**

Brickell House 1% Miami 4% Miami-Dade 3%

### Avg. Time to Close Over Last 12 Months

Brickell House 124 days Miami 84 days Miami-Dade 81 days