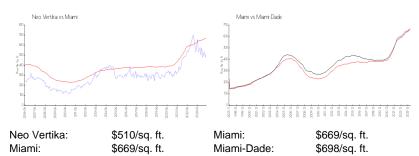

# **Inventory for Sale**

 Neo Vertika
 3%

 Miami
 4%

 Miami-Dade
 3%

### Avg. Time to Close Over Last 12 Months

Neo Vertika 67 days Miami 84 days Miami-Dade 81 days