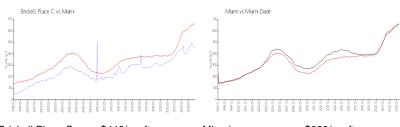

## **Market Information**

 Brickell Place C:
 \$448/sq. ft.
 Miami:
 \$669/sq. ft.

 Miami:
 \$669/sq. ft.
 Miami-Dade:
 \$698/sq. ft.