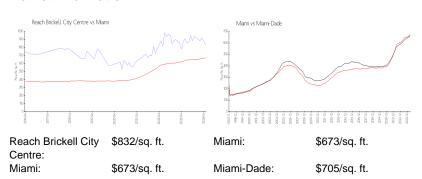

#### **Market Information**

Reach Brickell City Centre 8%
Miami 4%
Miami-Dade 3%