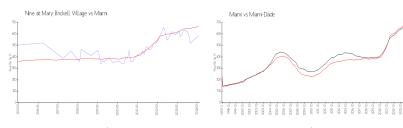

### **Market Information**

Nine at Mary Brickell \$584/sq. ft. Miami: \$669/sq. ft.

Village:

Miami: \$669/sq. ft. Miami-Dade: \$694/sq. ft.