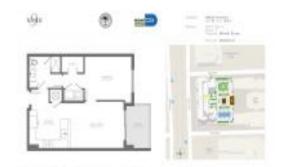

#### **Unit Information**

 MLS Number:
 A11565953

 Status:
 Active

 Size:
 691 Sq ft.

 Bedrooms:
 1

Full Bathrooms:

Half Bathrooms:

Parking Spaces: Covered Parking, Valet Parking

 View:
 Bay

 Rental Price:
 \$3,400

 List PPSF:
 \$5

 Valuated Price:
 \$441,000

 Valuated PPSF:
 \$638

The above valuated price is a baseline figure that does not take into account any specific renovation, upgrade, split, merge, or deterioration of the unit.