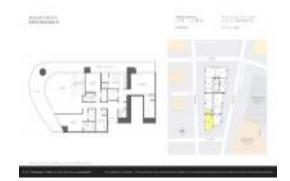

#### **Unit Information**

 MLS Number:
 A11566035

 Status:
 Active

 Size:
 2,342 Sq ft.

Bedrooms: 3
Full Bathrooms: 3
Half Bathrooms: 1

Parking Spaces: 2 Spaces, Assigned Parking, Valet Parking

View: Bay,Ocean View,Direct Ocean