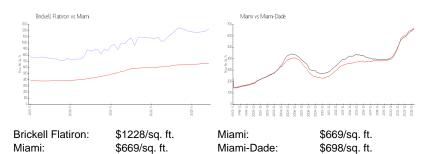

## **Inventory for Sale**

Brickell Flatiron 3% Miami 4% Miami-Dade 3%

## Avg. Time to Close Over Last 12 Months

Brickell Flatiron 146 days Miami 84 days Miami-Dade 81 days