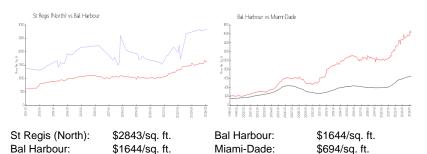

#### **Inventory for Sale**

| St Regis (North) | 11% |
|------------------|-----|
| Bal Harbour      | 4%  |
| Miami-Dade       | 3%  |