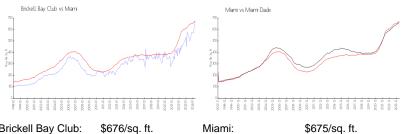

## **Market Information**

| Brickell Bay Club: | \$676/sq. ft. | Miami:      | \$675/sq. ft. |
|--------------------|---------------|-------------|---------------|
| Miami:             | \$675/sq. ft. | Miami-Dade: | \$703/sq. ft. |