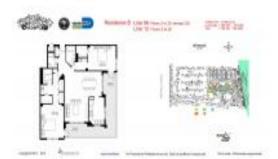

# Unit 206 - Brickell Bay Club

206 - 2333 Brickell Av, Miami, FL, Miami-Dade 33129

## **Unit Information**

MLS Number: Status: Size: Bedrooms: Full Bathrooms: Half Bathrooms: Parking Spaces:

View: List Price: List PPSF: Valuated Price: Valuated PPSF: A11566171 Active 1,460 Sq ft. 3 2

Assigned Parking,Covered Parking,Valet Parking

\$1,195,000 \$818 \$748,000 \$512

The above valuated price is a baseline figure that does not take into account any specific renovation, upgrade, split, merge, or deterioration of the unit.