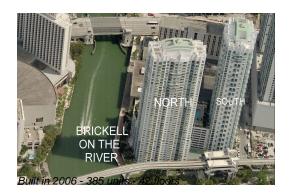

# Unit 1603 - Brickell On The River North

1603 - 31 SE 5 St, Miami, FL, Miami-Dade 33131

### **Building Information**

| Number of units:                         | 384 |
|------------------------------------------|-----|
| Number of active listings for rent:      | 27  |
| Number of active listings for sale:      | 9   |
| Building inventory for sale:             | 2%  |
| Number of sales over the last 12 months: | 13  |
| Number of sales over the last 6 months:  | 5   |
| Number of sales over the last 3 months:  | 2   |