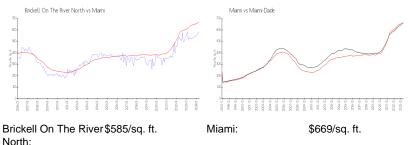

### **Market Information**

| NOIUI. |               |             |               |
|--------|---------------|-------------|---------------|
| Miami: | \$669/sq. ft. | Miami-Dade: | \$698/sq. ft. |