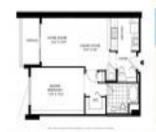

# **Unit Information**

| MLS Number:<br>Status:<br>Size:<br>Bedrooms:<br>Full Bathrooms:<br>Half Bathrooms:<br>Parking Spaces: | A11566176<br>Active<br>775 Sq ft.<br>1 |
|-------------------------------------------------------------------------------------------------------|----------------------------------------|
| View:                                                                                                 | River                                  |
| Rental Price:                                                                                         | \$3,100                                |
| List PPSF:                                                                                            | \$4                                    |
| Valuated Price:                                                                                       | \$429,000                              |
| Valuated PPSF:                                                                                        | \$554                                  |