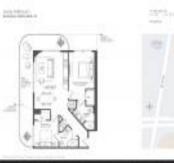

# Unit 1416 - Hyde Midtown

1416 - 121 NE 34 St, Miami, FL, Miami-Dade 33137

### **Unit Information**

| MLS Number:                                             | A11566177     |
|---------------------------------------------------------|---------------|
| Status:                                                 | Active        |
| Size:                                                   | 864 Sq ft.    |
| Bedrooms:                                               | 2             |
| Full Bathrooms:                                         | 2             |
| Half Bathrooms:<br>Parking Spaces:<br>View <sup>.</sup> | Valet Parking |
| Rental Price:                                           | \$3,900       |
| List PPSF:                                              | \$5           |
| Valuated Price:                                         | \$575,000     |
| Valuated PPSF:                                          | \$666         |