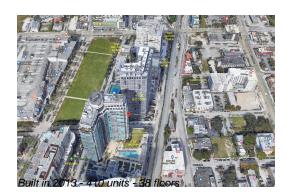

# Unit 1416 - Hyde Midtown

1416 - 121 NE 34 St, Miami, FL, Miami-Dade 33137

#### **Building Information**

| Number of units:                         | 410 |
|------------------------------------------|-----|
| Number of active listings for rent:      | 0   |
| Number of active listings for sale:      | 22  |
| Building inventory for sale:             | 5%  |
| Number of sales over the last 12 months: | 32  |
| Number of sales over the last 6 months:  | 15  |
| Number of sales over the last 3 months:  | 7   |

#### **Building Association Information**

Hyde Midtown Condominium Address: 121 NE 34th St, Miami, FL 33137 Phone: +1 786-292-4919