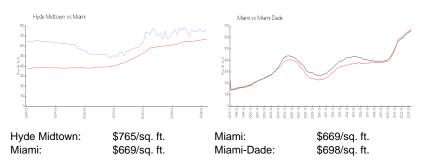

#### **Inventory for Sale**

| Hyde Midtown | 5% |
|--------------|----|
| Miami        | 4% |
| Miami-Dade   | 3% |

## Avg. Time to Close Over Last 12 Months

| Hyde Midtown | 118 days |
|--------------|----------|
| Miami        | 84 days  |
| Miami-Dade   | 81 days  |