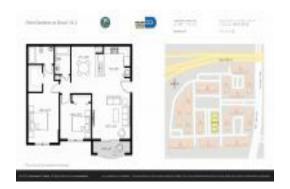

# Unit 7260 NW 114th Ave # 105-10 - Palm Gardens at Doral (1-16)

7260 NW 114th Ave # 105-10 - 7200 NW 114 Ave, Doral, FL, Miami-Dade 33178

#### **Unit Information**

 MLS Number:
 A11566251

 Status:
 Active

 Size:
 910 Sq ft.

 Bedrooms:
 2

Full Bathrooms: 2

Half Bathrooms: Parking Spaces:

View:

 Rental Price:
 \$2,500

 List PPSF:
 \$3

 Valuated Price:
 \$348,000

 Valuated PPSF:
 \$382

The above valuated price is a baseline figure that does not take into account any specific renovation, upgrade, split, merge, or deterioration of the unit.