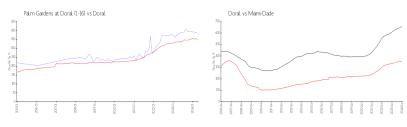

#### **Market Information**

Palm Gardens at \$385/sq. ft. Doral: \$349/sq. ft.

Doral (1-16):

Doral: \$349/sq. ft. Miami-Dade: \$694/sq. ft.