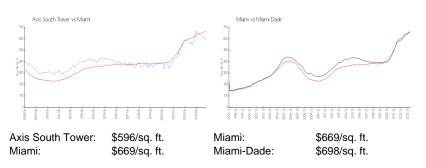

#### **Market Information**

#### **Inventory for Sale**

| Axis South Tower | 1% |
|------------------|----|
| Miami            | 4% |
| Miami-Dade       | 3% |

#### Avg. Time to Close Over Last 12 Months

| Axis South Tower | 76 days |
|------------------|---------|
| Miami            | 84 days |
| Miami-Dade       | 81 days |