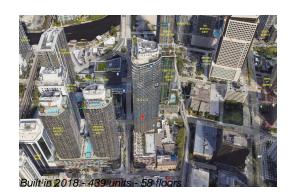

#### **Building Information**

| Number of units:                         | 439 |
|------------------------------------------|-----|
| Number of active listings for rent:      | 0   |
| Number of active listings for sale:      | 46  |
| Building inventory for sale:             | 10% |
| Number of sales over the last 12 months: | 28  |
| Number of sales over the last 6 months:  | 9   |
| Number of sales over the last 3 months:  | 5   |