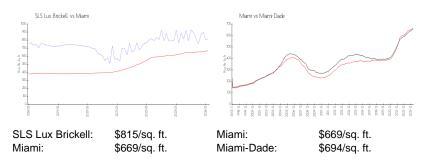

### **Market Information**

# **Inventory for Sale**

| SLS Lux Brickell | 10% |
|------------------|-----|
| Miami            | 4%  |
| Miami-Dade       | 3%  |

# Avg. Time to Close Over Last 12 Months

| SLS Lux Brickell | 116 days |
|------------------|----------|
| Miami            | 84 days  |
| Miami-Dade       | 81 days  |

No. is well