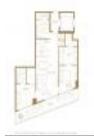

### **Unit Information**

| MLS Number:<br>Status:<br>Size:<br>Bedrooms:<br>Full Bathrooms:<br>Half Bathrooms:<br>Parking Spaces: | A11566306<br>Active<br>1,119 Sq ft.<br>2<br>2<br>1 |
|-------------------------------------------------------------------------------------------------------|----------------------------------------------------|
| View:                                                                                                 | Bay                                                |
| Rental Price:                                                                                         | \$6,500                                            |
| List PPSF:                                                                                            | \$6                                                |
| Valuated Price:                                                                                       | \$962,000                                          |
| Valuated PPSF:                                                                                        | \$860                                              |