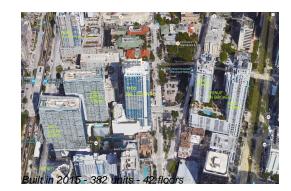

# Unit 2610 - Millecento 1100

2610 - 1100 S Miami Ave, Miami, FL, Miami-Dade 33130

#### **Building Information**

| Number of units:                         | 382 |
|------------------------------------------|-----|
| Number of active listings for rent:      | 0   |
| Number of active listings for sale:      | 7   |
| Building inventory for sale:             | 1%  |
| Number of sales over the last 12 months: | 23  |
| Number of sales over the last 6 months:  | 7   |
| Number of sales over the last 3 months:  | 3   |