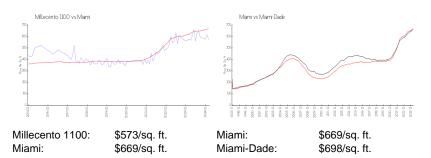

|

The above valuated price is a baseline figure that does not take into account any specific renovation, upgrade, split, merge, or deterioration of the unit.

#### **Building Information**

| Number of units:                         | 382 |
|------------------------------------------|-----|
| Number of active listings for rent:      | 0   |
| Number of active listings for sale:      | 7   |
| Building inventory for sale:             | 1%  |
| Number of sales over the last 12 months: | 23  |
| Number of sales over the last 6 months:  | 7   |
| Number of sales over the last 3 months:  | 3   |

# **Building Association Information**

Millecento 1100 S Miami Ave, Miami, FL 33130 Front Desk / Condo Association & Property Management: 786.329.5710

#### **Market Information**



#### **Inventory for Sale**

| Millecento 1100 | 2% |
|-----------------|----|
| Miami           | 4% |
| Miami-Dade      | 3% |

# Avg. Time to Close Over Last 12 Months

| Millecento 1100 | 69 days |
|-----------------|---------|
| Miami           | 84 days |
| Miami-Dade      | 81 days |