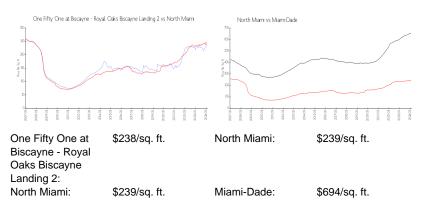

#### **Market Information**

## **Inventory for Sale**

| One Fifty One at Biscayne - Royal Oaks | 3% |
|----------------------------------------|----|
| Biscayne Landing 2                     |    |
| North Miami                            | 5% |
| Miami-Dade                             | 3% |

One Fifty One at Biscayne - Royal Oaks45 daysBiscayne Landing 280 daysNorth Miami80 daysMiami-Dade81 days