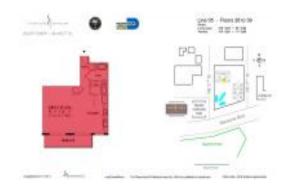

# **Unit 3005 - Everglades (South Tower)**

3005 - 253 NE 2 St, Miami, FL, Miami-Dade 33132

#### **Unit Information**

 MLS Number:
 A11566421

 Status:
 Active

 Size:
 632 Sq ft.

Bedrooms:

Full Bathrooms:

Half Bathrooms:

Parking Spaces:

View: Bay,Water View

 Rental Price:
 \$2,950

 List PPSF:
 \$5

 Valuated Price:
 \$360,000

 Valuated PPSF:
 \$570

The above valuated price is a baseline figure that does not take into account any specific renovation, upgrade, split, merge, or deterioration of the unit.