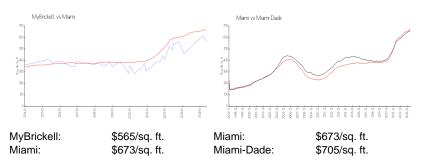

### **Inventory for Sale**

| MyBrickell | 5% |
|------------|----|
| Miami      | 4% |
| Miami-Dade | 3% |