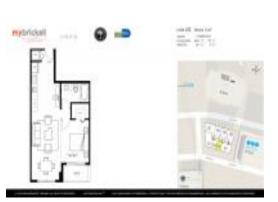

# Unit 1905 - MyBrickell

1905 - 31 SE 6th St, Miami, FL, Miami-Dade 33131

## **Unit Information**

| MLS Number:<br>Status: | A11566433<br>Active           |  |
|------------------------|-------------------------------|--|
| Size:                  | 545 Sq ft.                    |  |
| Bedrooms:              |                               |  |
| Full Bathrooms:        | 1                             |  |
| Half Bathrooms:        |                               |  |
| Parking Spaces:        | Street Parking, Valet Parking |  |
| View:                  |                               |  |
| List Price:            | \$385,000                     |  |
| List PPSF:             | \$706                         |  |
| Valuated Price:        | \$317,000                     |  |
| Valuated PPSF:         | \$582                         |  |