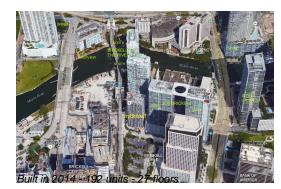

#### **Building Information**

| Number of units:                         | 192 |
|------------------------------------------|-----|
| Number of active listings for rent:      |     |
| Number of active listings for sale:      | 10  |
| Building inventory for sale:             |     |
| Number of sales over the last 12 months: | 5   |
| Number of sales over the last 6 months:  | 1   |
| Number of sales over the last 3 months:  | 1   |

# **Building Association Information**

MyBrickell Address: 31 SE 6th St, Miami, FL 33131