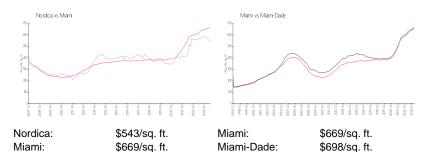

## **Inventory for Sale**

 Nordica
 6%

 Miami
 4%

 Miami-Dade
 3%

### Avg. Time to Close Over Last 12 Months

Nordica 96 days Miami 84 days Miami-Dade 81 days