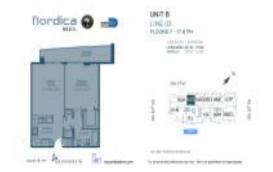

## Unit 1403 - Nordica

1403 - 2525 SW 3 Av, Miami, FL, Miami-Dade 33129

#### **Unit Information**

 MLS Number:
 A11566440

 Status:
 Active

 Size:
 821 Sq ft.

 Bedrooms:
 1

Full Bathrooms:

Half Bathrooms: Parking Spaces:

 View:
 Other View

 Rental Price:
 \$2,650

 List PPSF:
 \$3

 Valuated Price:
 \$430,000

 Valuated PPSF:
 \$524

The above valuated price is a baseline figure that does not take into account any specific renovation, upgrade, split, merge, or deterioration of the unit.