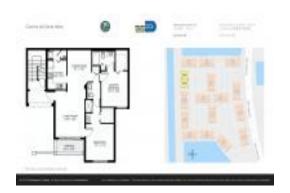

#### **Unit Information**

MLS Number: A11566476 Status: Active Size: 1,115 Sq ft.

Bedrooms: 2 Full Bathrooms: 2

Half Bathrooms:

Additional Spaces Available, Assigned Parking Spaces:

Parking

View:

List Price: \$389,000 List PPSF: \$349 Valuated Price: \$342,000 Valuated PPSF: \$307