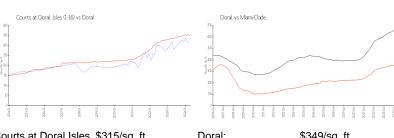

#### **Market Information**

Courts at Doral Isles \$315/sq. ft.

(1-16):

Doral: \$349/sq. ft. Doral:

\$349/sq. ft.

Miami-Dade:

\$694/sq. ft.