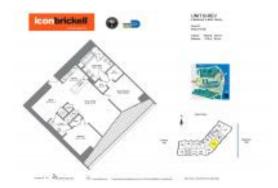

# Unit 4605 - Icon 1 (North Tower)

4605 - 465 Brickell Av, Miami, FL, Miami-Dade 33131

#### **Unit Information**

 MLS Number:
 A11566489

 Status:
 Active

 Size:
 1,313 Sq ft.

 Bedrooms:
 2

Bedrooms: 2
Full Bathrooms: 2
Half Bathrooms:

Parking Spaces: 1 Space, Valet Parking

 View:
 Bay