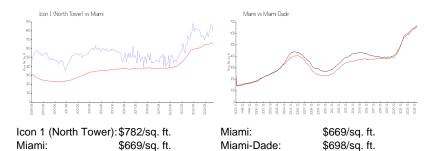

#### **Inventory for Sale**

 Icon 1 (North Tower)
 5%

 Miami
 4%

 Miami-Dade
 3%

## Avg. Time to Close Over Last 12 Months

Icon 1 (North Tower)106 daysMiami84 daysMiami-Dade81 days