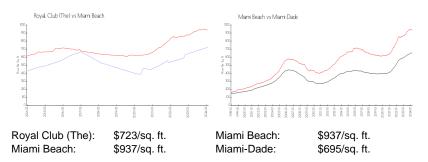

# **Market Information**

## **Inventory for Sale**

| Royal Club (The) | 2% |
|------------------|----|
| Miami Beach      | 4% |
| Miami-Dade       | 3% |

## Avg. Time to Close Over Last 12 Months

| Royal Club (The) | 32 days |
|------------------|---------|
| Miami Beach      | 97 days |
| Miami-Dade       | 81 days |