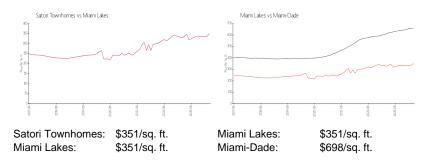

s over the last 12 months: | 23  |
| Number of sales over the last 6 months:  | 12  |
| Number of sales over the last 3 months:  | 8   |

## **Building Association Information**

Lennar at Satori 16201 NW 87th Ct, Miami Lakes, FL 33018 +1 866-380-7557

https://www.lennar.com/New-Homes/Florida/Miami/Miami-Lakes/Satori

#### **Recent Sales**

| Unit # | Size        | Closing Date | Sale Price | PPSF  |
|--------|-------------|--------------|------------|-------|
| 15680  | 1,588 sq ft | Apr 2024     | \$450,000  | \$283 |
| 15785  | 1,588 sq ft | Apr 2024     | \$629,900  | \$397 |
|        | 1,803 sq ft | Apr 2024     | \$540,000  | \$300 |
|        | 1,476 sq ft | Apr 2024     | \$555,000  | \$376 |
| 15860  | 1,586 sq ft | Apr 2024     | \$565,000  | \$356 |

#### **Market Information**



## Inventory for Sale

| Satori Townhomes | 2% |
|------------------|----|
| Miami Lakes      | 2% |



# Avg. Time to Close Over Last 12 Months

| Satori Townhomes | 50 days |
|------------------|---------|
| Miami Lakes      | 50 days |
| Miami-Dade       | 81 days |