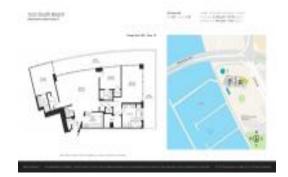

## Unit 3201 - Icon South Beach

3201 - 450 Alton Rd, Miami Beach, FL, Miami-Dade 33139

#### **Unit Information**

 MLS Number:
 A11566518

 Status:
 Active

 Size:
 2,145 Sq ft.

Bedrooms: 3
Full Bathrooms: 3
Half Bathrooms: 1

Parking Spaces: 1 Space, Covered Parking, Valet Parking

View: Bay,Intracoastal View,Water View