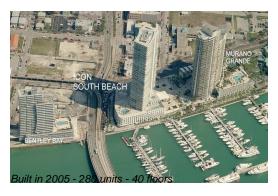

## Unit 3201 - Icon South Beach

3201 - 450 Alton Rd, Miami Beach, FL, Miami-Dade 33139

#### **Building Information**

Number of units: 280
Number of active listings for rent: 19
Number of active listings for sale: 7
Building inventory for sale: 2%
Number of sales over the last 12 months: 9
Number of sales over the last 6 months: 2
Number of sales over the last 3 months: 1