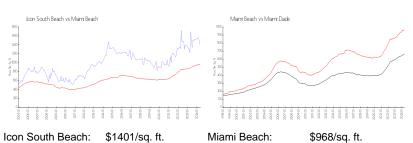

#### **Market Information**

Miami-Dade:

\$703/sq. ft.

# Avg. Time to Close Over Last 12 Months

\$968/sq. ft.

Icon South Beach113 daysMiami Beach97 daysMiami-Dade81 days