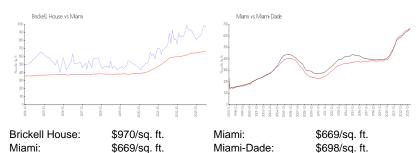

 Rental Price:
 \$4,100

 List PPSF:
 \$6

 Valuated Price:
 \$614,000

 Valuated PPSF:
 \$940

The above valuated price is a baseline figure that does not take into account any specific renovation, upgrade, split, merge, or deterioration of the unit.