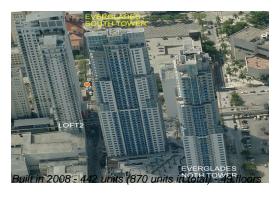

## **Building Information**

Number of units: 440 Number of active listings for rent: 45 Number of active listings for sale: 19 Building inventory for sale: 4% Number of sales over the last 12 months: Number of sales over the last 6 months: Number of sales over the last 3 months: