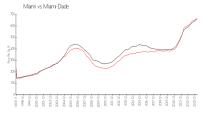

- Everglades (South Tower)**

2607 - 253 NE 2 St, Miami, FL, Miami-Dade 33132

#### **Unit Information**

MLS Number: A11566578 Status: Active Size: 802 Sq ft. Bedrooms:

Full Bathrooms: Half Bathrooms:

Parking Spaces:

Bay, Ocean View View:

Rental Price: \$3,600 List PPSF: \$4 Valuated Price: \$439,000 Valuated PPSF: \$547

The above valuated price is a baseline figure that does not take into account any specific renovation, upgrade, split, merge, or deterioration of the unit.

## **Building Information**

Number of units: 440 Number of active listings for rent: 45 Number of active listings for sale: 19 Building inventory for sale: 4% Number of sales over the last 12 months: Number of sales over the last 6 months: Number of sales over the last 3 months:

#### **Market Information**





Everglades (South \$499/sq. ft.

Miami: \$669/sq. ft.

Tower):

Miami: \$669/sq. ft.

Miami-Dade: \$698/sq. ft.

## **Inventory for Sale**

Everglades (South Tower) 4% Miami 4% Miami-Dade 3%

### Avg. Time to Close Over Last 12 Months

79 days Everglades (South Tower) Miami 84 days Miami-Dade 81 days