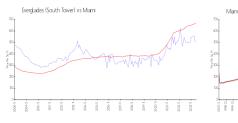

#### **Market Information**

Everglades (South \$499/sq. ft.

Miami: \$669/sq. ft.

Tower):

Miami: \$669/sq. ft.

Miami-Dade: \$698/sq. ft.