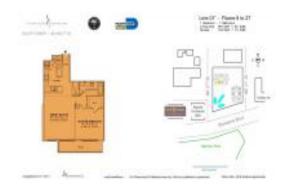

# **Unit 2607 - Everglades (South Tower)**

2607 - 253 NE 2 St, Miami, FL, Miami-Dade 33132

#### **Unit Information**

MLS Number: A11566578 Status: Active Size: 802 Sq ft. Bedrooms:

Full Bathrooms: Half Bathrooms:

Parking Spaces:

Bay, Ocean View View:

Rental Price: \$3,600 List PPSF: \$4 Valuated Price: \$439,000 Valuated PPSF: \$547