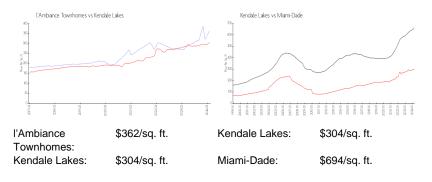

#### **Inventory for Sale**

| l'Ambiance Townhomes | 1% |
|----------------------|----|
| Kendale Lakes        | 1% |
| Miami-Dade           | 3% |

#### Avg. Time to Close Over Last 12 Months

l'Ambiance Townhomes

Kendale Lakes Miami-Dade 33 days 81 days