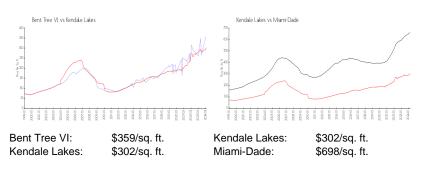

## **Market Information**

## **Inventory for Sale**

| Bent Tree VI  | 1% |
|---------------|----|
| Kendale Lakes | 1% |
| Miami-Dade    | 3% |

### Avg. Time to Close Over Last 12 Months

| Bent Tree VI  | 51 days |
|---------------|---------|
| Kendale Lakes | 32 days |
| Miami-Dade    | 81 days |

BENT TREE VI Tamiani 200