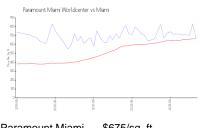

#### **Market Information**

Miami vs Miami-Dade 

Paramount Miami Worldcenter:

\$675/sq. ft.

Miami: \$669/sq. ft.

Miami: \$669/sq. ft. Miami-Dade: \$698/sq. ft.