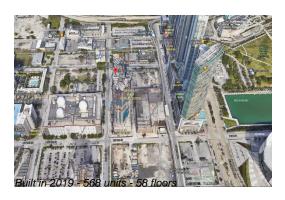

# **Building Information**

Number of units: 568 Number of active listings for rent: 0 Number of active listings for sale: 74 Building inventory for sale: 13% Number of sales over the last 12 months: 36 Number of sales over the last 6 months: Number of sales over the last 3 months: