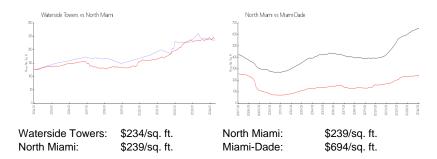

# **Inventory for Sale**

Waterside Towers 4%
North Miami 5%
Miami-Dade 3%

## Avg. Time to Close Over Last 12 Months

Waterside Towers 68 days
North Miami 80 days
Miami-Dade 81 days