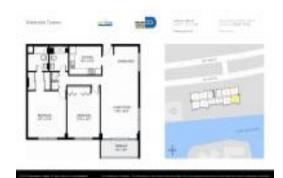

# **Unit 101 - Waterside Towers**

101 - 2450 NE 135 St, North Miami, FL, Miami-Dade 33181

#### **Unit Information**

 MLS Number:
 A11566671

 Status:
 Active

 Size:
 1,190 Sq ft.

Bedrooms: 2 Full Bathrooms: 2

Half Bathrooms: Parking Spaces:

View:

 Rental Price:
 \$2,400