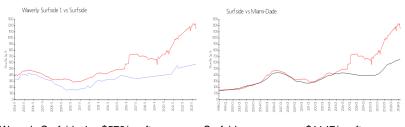

### **Market Information**

Waverly Surfside 1: \$579/sq. ft. Surfside: \$1147/sq. ft. Surfside: \$1147/sq. ft. Miami-Dade: \$694/sq. ft.