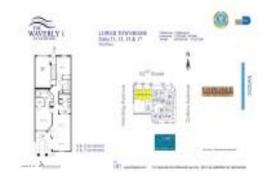

#### **Unit Information**

 MLS Number:
 A11566681

 Status:
 Active

 Size:
 1,033 Sq ft.

Bedrooms: 2 Full Bathrooms: 2 Half Bathrooms:

Parking Spaces:
View:
Garden View
Rental Price:
\$3,575
List PPSF:
Valuated Price:
\$620,000