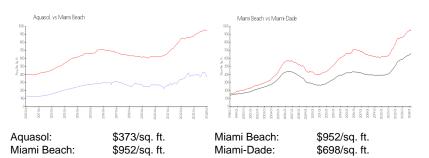

#### **Inventory for Sale**

| Aquasol     | 7% |
|-------------|----|
| Miami Beach | 4% |
| Miami-Dade  | 3% |

Built in 1968 - 226 units - 17 floor