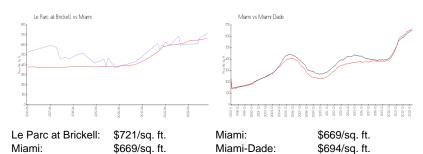

View:

 Rental Price:
 \$2,850

 List PPSF:
 \$5

 Valuated Price:
 \$428,000

 Valuated PPSF:
 \$680

The above valuated price is a baseline figure that does not take into account any specific renovation, upgrade, split, merge, or deterioration of the unit.