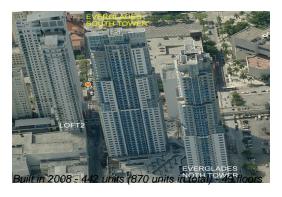

# **Unit 4207 - Everglades (South Tower)**

4207 - 253 NE 2 St, Miami, FL, Miami-Dade 33132

## **Building Information**

Number of units: 440
Number of active listings for rent: 45
Number of active listings for sale: 19
Building inventory for sale: 4%
Number of sales over the last 12 months: 24
Number of sales over the last 6 months: 9
Number of sales over the last 3 months: 4