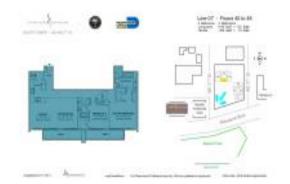

# **Unit 4207 - Everglades (South Tower)**

4207 - 253 NE 2 St, Miami, FL, Miami-Dade 33132

#### **Unit Information**

 MLS Number:
 A11566808

 Status:
 Active

 Size:
 1,293 Sq ft.

Bedrooms: 2 Full Bathrooms: 2

Half Bathrooms: Parking Spaces:

View: Bay,Ocean View,Water View

 Rental Price:
 \$4,850