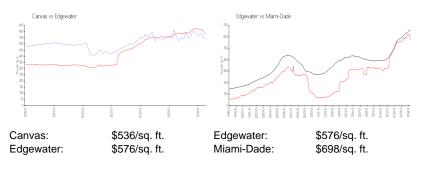

#### **Unit Information**

| MLS Number:<br>Status:<br>Size:<br>Bedrooms: | A11566846<br>Active<br>1,040 Sq ft.<br>2  |
|----------------------------------------------|-------------------------------------------|
| Full Bathrooms:<br>Half Bathrooms:           | 2                                         |
| Parking Spaces:<br>View:                     | 2 Spaces,Parking Garage<br>Bay,Water View |
| Rental Price:                                | \$4,150                                   |
| List PPSF:                                   | \$4                                       |
| Valuated Price:                              | \$557,000                                 |
| Valuated PPSF:                               | \$536                                     |

The above valuated price is a baseline figure that does not take into account any specific renovation, upgrade, split, merge, or deterioration of the unit.