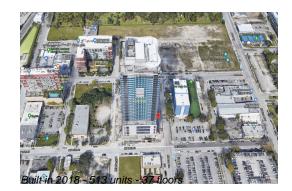

# Unit 2406 - Canvas

2406 - 1600 NE 1 Ave, Edgewater, FL, Miami-Dade 33132

#### **Building Information**

| Number of units:                         | 513 |
|------------------------------------------|-----|
| Number of active listings for rent:      | 0   |
| Number of active listings for sale:      | 26  |
| Building inventory for sale:             | 5%  |
| Number of sales over the last 12 months: | 47  |
| Number of sales over the last 6 months:  | 16  |
| Number of sales over the last 3 months:  | 11  |