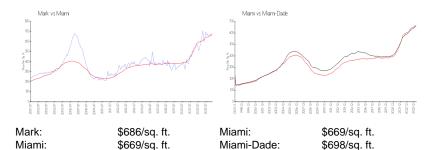

## **Inventory for Sale**

 Mark
 7%

 Miami
 4%

 Miami-Dade
 3%

## Avg. Time to Close Over Last 12 Months

Mark 79 days Miami 84 days Miami-Dade 81 days