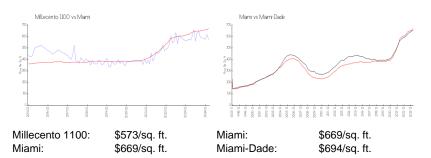

|

The above valuated price is a baseline figure that does not take into account any specific renovation, upgrade, split, merge, or deterioration of the unit.

#### **Building Information**

| Number of units:                         | 382 |
|------------------------------------------|-----|
| Number of active listings for rent:      | 0   |
| Number of active listings for sale:      | 5   |
| Building inventory for sale:             | 1%  |
| Number of sales over the last 12 months: | 23  |
| Number of sales over the last 6 months:  | 6   |
| Number of sales over the last 3 months:  | 3   |

# **Building Association Information**

Millecento 1100 S Miami Ave, Miami, FL 33130 Front Desk / Condo Association & Property Management: 786.329.5710

#### **Market Information**



#### **Inventory for Sale**

| Millecento 1100 | 1% |
|-----------------|----|
| Miami           | 4% |
| Miami-Dade      | 3% |

# Avg. Time to Close Over Last 12 Months

| Millecento 1100 | 69 days |
|-----------------|---------|
| Miami           | 84 days |
| Miami-Dade      | 81 days |