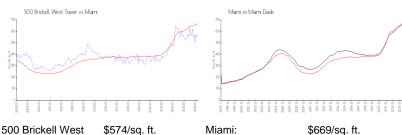

#### **Market Information**

Miami: \$574/sq. ft. \$669/sq. ft.

Tower:

Miami: \$669/sq. ft. Miami-Dade: \$698/sq. ft.