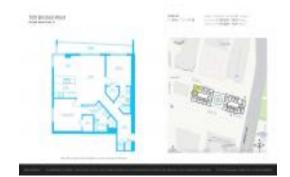

# Unit 3101 - 500 Brickell West Tower

3101 - 55 SE 6 St, Miami, FL, Miami-Dade 33131

#### **Unit Information**

MLS Number: A11566896 Status: Active Size: 1,123 Sq ft.

Bedrooms: 2 2 Full Bathrooms: Half Bathrooms:

Valet Parking Parking Spaces: Bay,River View: Rental Price: \$4,350 List PPSF: \$4 Valuated Price: \$648,000 Valuated PPSF: \$577