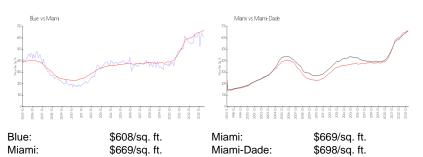

| \$933                      |



The above valuated price is a baseline figure that does not take into account any specific renovation, upgrade, split, merge, or deterioration of the unit.

#### **Building Information**

| Number of units:                         | 330 |
|------------------------------------------|-----|
| Number of active listings for rent:      | 8   |
| Number of active listings for sale:      | 17  |
| Building inventory for sale:             | 5%  |
| Number of sales over the last 12 months: | 20  |
| Number of sales over the last 6 months:  | 9   |
| Number of sales over the last 3 months:  | 2   |

#### **Building Association Information**

Blue condominium association inc (786) 279-2583

### **Market Information**



### **Inventory for Sale**

| Blue       | 5% |
|------------|----|
| Miami      | 4% |
| Miami-Dade | 3% |

## Avg. Time to Close Over Last 12 Months

| Blue       | 83 days |
|------------|---------|
| Miami      | 84 days |
| Miami-Dade | 81 days |