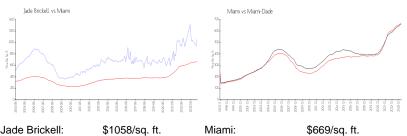

### **Market Information**

| Jade Brickell: | \$1058/sq. ft. | Miami:      | \$669/sq. ft. |
|----------------|----------------|-------------|---------------|
| Miami:         | \$669/sq. ft.  | Miami-Dade: | \$698/sq. ft. |