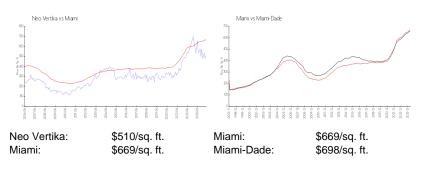

#### **Inventory for Sale**

| Neo Vertika | 3% |
|-------------|----|
| Miami       | 4% |
| Miami-Dade  | 3% |

#### Avg. Time to Close Over Last 12 Months

| Neo Vertika | 67 days |
|-------------|---------|
| Miami       | 84 days |
| Miami-Dade  | 81 days |