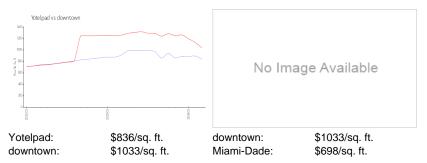

#### **Inventory for Sale**

| Yotelpad   | 14% |
|------------|-----|
| downtown   | 9%  |
| Miami-Dade | 3%  |