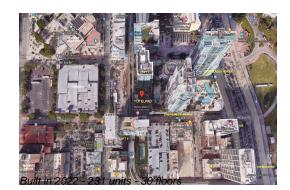

# Unit 2211 - Yotelpad

2211 - 227 NE 2 St, downtown, FL, Miami-Dade 33132

#### **Building Information**

| Number of units:                         | 231 |
|------------------------------------------|-----|
| Number of active listings for rent:      | 0   |
| Number of active listings for sale:      | 33  |
| Building inventory for sale:             | 14% |
| Number of sales over the last 12 months: | 18  |
| Number of sales over the last 6 months:  | 8   |
| Number of sales over the last 3 months:  | 4   |