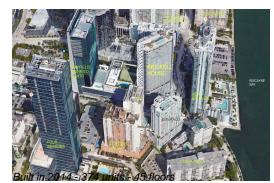

# Unit 1100 - Brickell House

1100 - 1300 Brickell Bay Dr, Miami, FL, Miami-Dade 33131

#### **Building Information**

| Number of units:                         | 374 |
|------------------------------------------|-----|
| Number of active listings for rent:      | 0   |
| Number of active listings for sale:      | 4   |
| Building inventory for sale:             | 1%  |
| Number of sales over the last 12 months: | 13  |
| Number of sales over the last 6 months:  | 6   |
| Number of sales over the last 3 months:  | 2   |