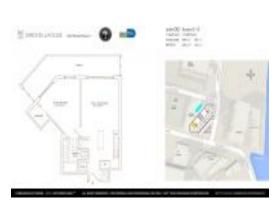

# Unit 1100 - Brickell House

1100 - 1300 Brickell Bay Dr, Miami, FL, Miami-Dade 33131

## **Unit Information**

| MLS Number:<br>Status:<br>Size:<br>Bedrooms:<br>Full Bathrooms:<br>Half Bathrooms: | A11567037<br>Active<br>644 Sq ft.<br>1<br>1 |
|------------------------------------------------------------------------------------|---------------------------------------------|
| Parking Spaces:<br>View:                                                           | Other View                                  |
| Rental Price:<br>List PPSF:<br>Valuated Price:<br>Valuated PPSF:                   | \$3,250<br>\$5<br>\$516,000<br>\$801        |