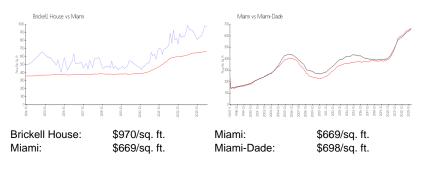

### **Inventory for Sale**

| Brickell House | 1% |
|----------------|----|
| Miami          | 4% |
| Miami-Dade     | 3% |

## Avg. Time to Close Over Last 12 Months

| Brickell House | 124 days |
|----------------|----------|
| Miami          | 84 days  |
| Miami-Dade     | 81 days  |