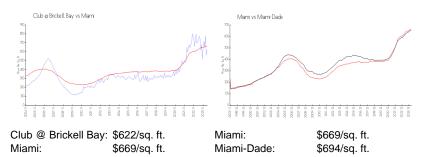

## **Market Information**

#### **Inventory for Sale**

| Club @ Brickell Bay | 9% |
|---------------------|----|
| Miami               | 4% |
| Miami-Dade          | 3% |

### Avg. Time to Close Over Last 12 Months

| Club @ Brickell Bay | 68 days |
|---------------------|---------|
| Miami               | 84 days |
| Miami-Dade          | 81 days |