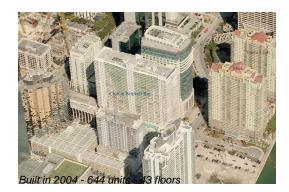

## **Building Information**

| Number of units:                         | 643 |
|------------------------------------------|-----|
| Number of active listings for rent:      | 36  |
| Number of active listings for sale:      | 55  |
| Building inventory for sale:             | 8%  |
| Number of sales over the last 12 months: | 28  |
| Number of sales over the last 6 months:  | 9   |
| Number of sales over the last 3 months:  | 3   |

### **Building Association Information**

The Club at Brickell Bay Condo Association 305.503.2400