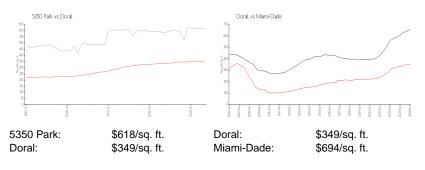

# **Inventory for Sale**

| 5350 Park  | 8% |
|------------|----|
| Doral      | 2% |
| Miami-Dade | 3% |

# Avg. Time to Close Over Last 12 Months

| 5350 Park  | 98 days |
|------------|---------|
| Doral      | 49 days |
| Miami-Dade | 81 days |